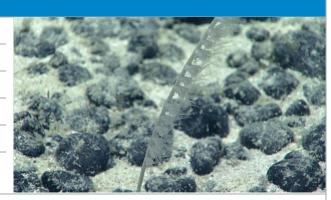

did, and Antipatharian coral communities in the distant background.







Stable volcanic rock outcrop with Primnoid coral communities surrounded by talus and sediment.

Bright red goosefish, *Chaunacops coloratus* posing proudly upon Mn-coated talus, likely from fractured pillow lavas.

## Samples Collected

| Sai | m | nl |   |
|-----|---|----|---|
| Jai | ш | μι | C |

| Sample           |                         |
|------------------|-------------------------|
| Sample ID        | EX1708-DIVE01_SPEC01BIO |
| Date (UTC)       | 9/8/2017                |
| Time (UTC)       | 21:50                   |
| Depth (m)        | 3282.3                  |
| Temperature (°C) | 1.5                     |
| Field ID(s)      | Primnoidae              |
| Commensal ID and |                         |



## Sample

Field Identification

Comments

| Sample ID        | EX1708-DIVE02_SPEC02GEO  |
|------------------|--------------------------|
| Date (UTC)       | 9/8/2017                 |
| Time (UTC)       | 23:46                    |
| Depth (m)        | 3207.0                   |
| Temperature (°C) | 1.5                      |
| Field ID(s)      | Manganese crusted basalt |



Commensal ID and Field Identification

EX1708-DIVE02\_SPEC02GEO\_A01 Bryozoa
EX1708-DIVE02\_SPEC02GEO\_A02 Primnoidae

EX1708-DIVE02\_SPEC02GEO\_A03 Actiniaria



|                                       | EX1708-DIVE02_SPEC02GEO_A04 Cladorhyzidae     |
|---------------------------------------|-----------------------------------------------|
|                                       | EX1708-DIVE02_SPEC02GEO_A05 Sti