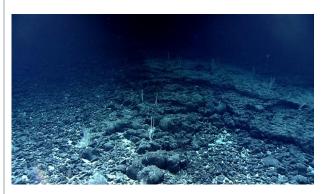

| n, we observed a uniform field of es, and shrimp were spotted in the sible new genus was collected. Are sighting of the hydromedusa, ony (bamboo coral). Numerous erved at depth, likely extending the ed upslope, the geology changed to his area was more densely harians, and Isidids. Throughout the centative deep-sea fishes were sp. and Bassozetus sp., an arrow- |



### Overall Map of the ROV Dive Area

### Close-up Map of Main Dive Site





Representative Photos of the Dive





Hydromedusa, *Angina citrea*, predating on Keratoisidinae bamboo coral.

Volcanic cone flank consisting of intact pillow lava forms coated with Mn-crust and Primnoid, Isidid, and Antipatharian coral communities in the distant background.







Stable volcanic rock outcrop with Primnoid coral communities surrounded by talus and sediment.

Bright red goosefish, *Chaunacops coloratus* posing proudly upon Mn-coated talus, likely from fractured pillow lavas.

## Samples Collected

| Sai | m | nl |   |
|-----|---|----|---|
| Jai | ш | μι | C |

| Sample           |                         |
|------------------|-------------------------|
| Sample ID        | EX1708-DIVE01_SPEC01BIO |
| Date (UTC)       | 9/8/2017                |
| Time (UTC)       | 21:50                   |
| Depth (m)        | 3282.3                  |
| Temperature (°C) | 1.5                     |
| Field ID(s)      | Primnoidae              |
| Commensal ID and |                         |



## Sample

Field Identification

Comments

| Sample ID        | EX170