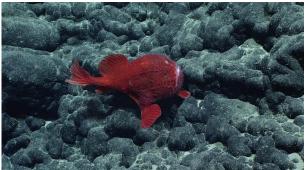

| n, we observed a uniform field of es, and shrimp were spotted in the sible new genus was collected. Are sighting of the hydromedusa, ony (bamboo coral). Numerous erved at depth, likely extending the ed upslope, the geology changed to his area was more densely harians, and Isidids. Throughout the centative deep-sea fishes were sp. and Bassozetus sp., an arrow- |



### Overall Map of the ROV Dive Area

### Close-up Map of Main Dive Site





Representative Photos of the Dive





Hydromedusa, *Angina citrea*, predating on Keratoisidinae bamboo coral.

Volcanic cone flank consisting of intact pillow lava forms coated with Mn-crust and Primnoid, Isidid, and Antipatharian coral communities in the distant background.







Stable volcanic rock outcrop with Primnoid coral communities surrounded by talus and sediment.

Bright red goosefish, *Chaunacops coloratus* posing proudly upon Mn-coated talus, likely from fractured pillow lavas.

## Samples Collected

| Sai | m | nl |   |
|-----|---|----|---|
| Jai | ш | μι | C |

| Sample           |                         |
|------------------|-------------------------|
| Sample ID        | EX1708-DIVE01_SPEC01BIO |
| Date (UTC)       | 9/8/2017                |
| Time (UTC)       | 21:50                   |
| Depth (m)        | 3282.3                  |
| Temperature (°C) | 1.5                     |
| Field ID(s)      | Primnoidae              |
| Commensal ID and |                         |



## Sample

Field Identification

Comments

| Sample ID        | EX1708-