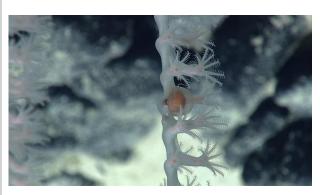

| n, we observed a uniform field of es, and shrimp were spotted in the sible new genus was collected. Are sighting of the hydromedusa, ony (bamboo coral). Numerous erved at depth, likely extending the ed upslope, the geology changed to his area was more densely harians, and Isidids. Throughout the centative deep-sea fishes were sp. and Bassozetus sp., an arrow- |



### Overall Map of the ROV Dive Area

### Close-up Map of Main Dive Site





Representative Photos of the Dive





Hydromedusa, *Angina citrea*, predating on Keratoisidinae bamboo coral.

Volcanic cone flank consisting of intact pillow lava forms coated with Mn-crust and Primnoid, Isidid, and Antipatharian coral communities in the distant background.







Stable volcanic rock outcrop with Primnoid coral communities surrounded by talus and sediment.

Bright red goosefish, *Chaunacops coloratus* posing proudly upon Mn-coated talus, likely from fractured pillow lavas.

## Samples Collected

| Sai | m | nl |   |
|-----|---|----|---|
| Jai | ш | μι | C |

| Sample           |                         |
|------------------|-------------------------|
| Sample ID        | EX1708-DIVE01_SPEC01BIO |
| Date (UTC)       | 9/8/2017                |
| Time (UTC)       | 21:50                   |
| Depth (m)