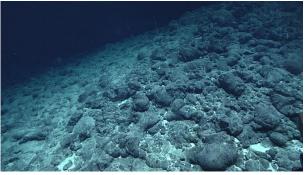

| n, we observed a uniform field of es, and shrimp were spotted in the sible new genus was collected. Are sighting of the hydromedusa, ony (bamboo coral). Numerous erved at depth, likely extending the ed upslope, the geology changed to his area was more densely harians, and Isidids. Throughout the centative deep-sea fishes were sp. and Bassozetus sp., an arrow- |



### Overall Map of the ROV Dive Area

### Close-up Map of Main Dive Site





Representative Photos of the Dive





Hydromedusa, *Angina citrea*, predating on Keratoisidinae bamboo coral.

Volcanic cone flank consisting of intact pillow lava forms coated with Mn-crust and Primnoid, Isidid, and Antipatharian coral communities in the distant background.







Stable volcanic rock outcrop with Primnoid coral communities surrounded by talus and sediment.

Bright red goosefish, *Chaunacops coloratus* posing proudly upon Mn-coated talus, likely from fractured pillow lavas.

## Samples Collected

| Sai | m | nl |   |
|-----|---|----|---|
| Jai | ш | μι | C |

| Sample           |                         |
|------------------|-------------------------|
| Sample ID        | EX1708-DIVE01_SPEC01BIO |
| Date (UTC)       | 9/8/2017                |
| Time (UTC)       | 21:50                   |
| Depth (m)