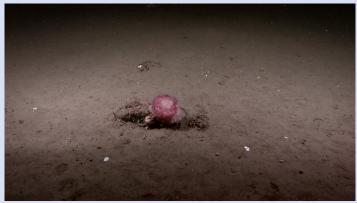

**EX1102\_IMG\_20110422T231954Z\_ROVHD\_SOFT\_CORAL**The seafloor was predominantly covered in heavy sediment with few occasional outrcrops hosting sessile organisms. These small rocks hosted small sponges and sea anemones (seen here).