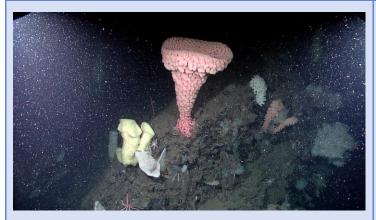

### Representative Photos of the Dive

EX1102\_IMG\_20110422T190725Z\_ROVHD\_PINK\_SPONG\_FLYBY
Rock outcrops encountered during the dive were covered in
diverse invertebrate fauna, predominantly sponges, soft corals,
large light bulb tunicates and occasional crinoids.