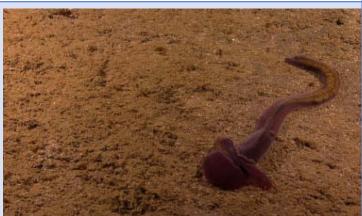

### **Description of the Dive:**

Before launching the ROV on initial planned location, the bridge discovered that the dive area was located in an explosive ordinance zone. The dive location was moved to a ridge to the south that rose from the bottom to a depth of approximately 2240m. The crew launch the ROV for Dive 10 at 3° 16.0926'N 125° 17.454'E around 0845. There was almost no current at the bottom and the surface was heavily sedimented with very few animals anywhere. We did however come across a few very interesting creatures as we climbed up the slope. These included a large purple spoon worm whose digestive tract was clearly visible through its translucent skin; a fascinating large purple nudibranch; and a camouflaged sea urchin covered with a hat of organic debris and smaller animals. We also noticed a number of large burrows in the sediment and several track lines with a lot of oddly shaped debris or perhaps unidentified organism. Near the end of the dive we came across a small cliff face that resembled a canyon with pale orange colored rock, a stark contrast from the brown sediment we saw for most of the dive.

20100710\_05h53m28s01\_ROVHD\_WEIRD\_THING
We came across a few very interesting creatures as we climbed up the slope, including a large purple spoon worm whose digestive tract was clearly visible through its translucent skin; a fascinating large