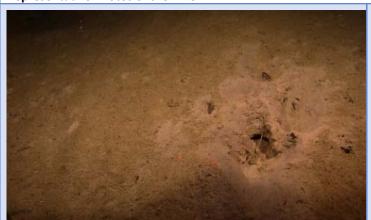

### Representative Photos of the Dive

20100710\_05h31m16s10\_ROVHD\_BRITTLE\_STAR\_HOLE
There as almost no current at the bottom and the surface was heavily sedimented with very few animals anywhere. We did however come across a few very interesting creatures as we climbed up the slope. These included a large purple spoon worm whose digestive tract was clearly visible through its translucent skin