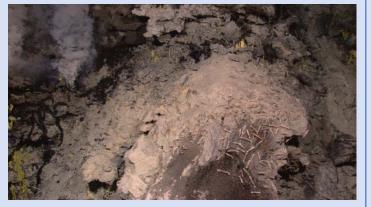

## **Representative Photos of the Dive**

20100630\_02h24m02s08\_ROVHD\_SHRIMP\_ZOOM\_LAS A sulfur vent with a number of point sources was explored during the dive. Large amounts of frozen yellow and black molten sulfur, multiple species of hot-vent shrimp, and other critters including scale worms and crabs surrounded the vents.