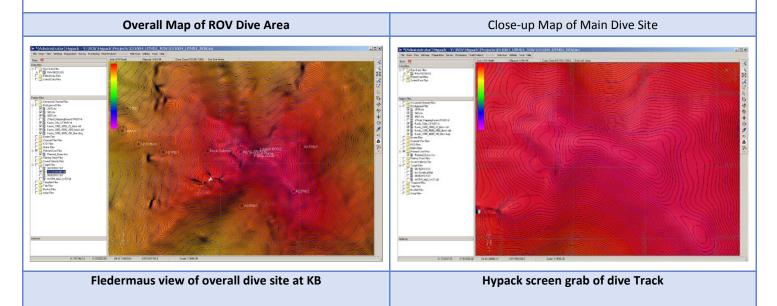

## OKEANOS EXPLORER ROV DIVE FORM

| Site Name                                     | Kawio Barat                                                           |                            |               |                         |                     |                                                                                                                                                                                                                                                                                                                                                                                                                                                                                                                                                                                                                                                                                                                                                                                                                                                                                                                                                                                                                                                                                                                                                                                                                                                                                                                                                       |          | B grade       |         |    |  |
|-----------------------------------------------|-----------------------------------------------------------------------|----------------------------|---------------|-------------------------|---------------------|-------------------------------------------------------------------------------------------------------------------------------------------------------------------------------------------------------------------------------------------------------------------------------------------------------------------------------------------------------------------------------------------------------------------------------------------------------------------------------------------------------------------------------------------------------------------------------------------------------------------------------------------------------------------------------------------------------------------------------------------------------------------------------------------------------------------------------------------------------------------------------------------------------------------------------------------------------------------------------------------------------------------------------------------------------------------------------------------------------------------------------------------------------------------------------------------------------------------------------------------------------------------------------------------------------------------------------------------------------|----------|---------------|---------|----|--|
| ROV Lead                                      | Dave Lovalvo                                                          |                            |               |                         |                     | A                                                                                                                                                                                                                                                                                                                                                                                                                                                                                                                                                                                                                                                                                                                                                                                                                                                                                                                                                                                                                                                                                                                                                                                                                                                                                                                                                     | 2015     |               | ALC: NO |    |  |
| General Area<br>Descriptor                    | 365 km North of Bitung, Indonesia                                     |                            |               |                         |                     |                                                                                                                                                                                                                                                                                                                                                                                                                                                                                                                                                                                                                                                                                                                                                                                                                                                                                                                                                                                                                                                                                                                                                                                                                                                                                                                                                       | 2        | Okea<br>Explo |         |    |  |
| UTC Date & Time                               | Deployment                                                            | 6/30/                      | <b>2010</b> : | 12:                     | 22 AM               |                                                                                                                                                                                                                                                                                                                                                                                                                                                                                                                                                                                                                                                                                                                                                                                                                                                                                                                                                                                                                                                                                                                                                                                                                                                                                                                                                       |          | 37            |         |    |  |
|                                               | Recovery                                                              | Recovery 6/30/2010 8:59 AM |               |                         |                     |                                                                                                                                                                                                                                                                                                                                                                                                                                                                                                                                                                                                                                                                                                                                                                                                                                                                                                                                                                                                                                                                                                                                                                                                                                                                                                                                                       |          |               |         | 5/ |  |
| Bottom Time<br>[HH:MM]                        | [04:55]                                                               |                            |               |                         |                     | Coogle |          |               |         |    |  |
| Landing<br>Time & Location                    | UTC Time                                                              |                            | 02:19         |                         |                     | Depth [m]                                                                                                                                                                                                                                                                                                                                                                                                                                                                                                                                                                                                                                                                                                                                                                                                                                                                                                                                                                                                                                                                                                                                                                                                                                                                                                                                             |          |               | 1880    |    |  |
|                                               | Latitude                                                              | 4                          |               | Q                       |                     | 40.559                                                                                                                                                                                                                                                                                                                                                                                                                                                                                                                                                                                                                                                                                                                                                                                                                                                                                                                                                                                                                                                                                                                                                                                                                                                                                                                                                |          |               | '       | Ν  |  |
|                                               | Longitude                                                             | 125                        |               | ⁰                       |                     | 5.266                                                                                                                                                                                                                                                                                                                                                                                                                                                                                                                                                                                                                                                                                                                                                                                                                                                                                                                                                                                                                                                                                                                                                                                                                                                                                                                                                 |          |               | '       | E  |  |
| Off Bottom<br>Time & Location                 | UTC Time                                                              |                            | 07:           | 14                      | Dept                |                                                                                                                                                                                                                                                                                                                                                                                                                                                                                                                                                                                                                                                                                                                                                                                                                                                                                                                                                                                                                                                                                                                                                                                                                                                                                                                                                       | <b>]</b> |               | 1920    |    |  |
|                                               | Latitude                                                              | 4                          | Q             |                         |                     | 40.489                                                                                                                                                                                                                                                                                                                                                                                                                                                                                                                                                                                                                                                                                                                                                                                                                                                                                                                                                                                                                                                                                                                                                                                                                                                                                                                                                |          |               | '       | N  |  |
|                                               | Longitude                                                             | 125                        |               | ⁰                       |                     | 5.159                                                                                                                                                                                                                                                                                                                                                                                                                                                                                                                                                                                                                                                                                                                                                                                                                                                                                                                                                                                                                                                                                                                                                                                                                                                                                                                                                 |          |               | É       |    |  |
| ROV Dive Name                                 | Cruise Season                                                         |                            |               |                         | Leg                 | Dive Number                                                                                                                                                                                                                                                                                                                                                                                                                                                                                                                                                                                                                                                                                                                                                                                                                                                                                                                                                                                                                                                                                                                                                                                                                                                                                                                                           |          |               |         | er |  |
|                                               | EX1004                                                                |                            |               | LEG02 ROV02             |                     |                                                                                                                                                                                                                                                                                                                                                                                                                                                                                                                                                                                                                                                                                                                                                                                                                                                                                                                                                                                                                                                                                                                                                                                                                                                                                                                                                       |          |               |         |    |  |
| Equipment Deployed<br>ROV Measurements        | ROV:                                                                  |                            |               | Little Hercules         |                     |                                                                                                                                                                                                                                                                                                                                                                                                                                                                                                                                                                                                                                                                                                                                                                                                                                                                                                                                                                                                                                                                                                                                                                                                                                                                                                                                                       |          |               |         |    |  |
|                                               | Camera Platfom:                                                       |                            |               | Phoenix Camera Platform |                     |                                                                                                                                                                                                                                                                                                                                                                                                                                                                                                                                                                                                                                                                                                                                                                                                                                                                                                                                                                                                                                                                                                                                                                                                                                                                                                                                                       |          |               |         |    |  |
|                                               | Scanning Sonar                                                        |                            | Depth         |                         |                     | Heading                                                                                                                                                                                                                                                                                                                                                                                                                                                                                                                                                                                                                                                                                                                                                                                                                                                                                                                                                                                                                                                                                                                                                                                                                                                                                                                                               |          |               |         |    |  |
|                                               | Pitch                                                                 |                            |               |                         |                     | HD Camera                                                                                                                                                                                                                                                                                                                                                                                                                                                                                                                                                                                                                                                                                                                                                                                                                                                                                                                                                                                                                                                                                                                                                                                                                                                                                                                                             |          |               |         |    |  |
|                                               | Low Res Cam 1                                                         |                            |               | .ow                     | r Res Cam 2         |                                                                                                                                                                                                                                                                                                                                                                                                                                                                                                                                                                                                                                                                                                                                                                                                                                                                                                                                                                                                                                                                                                                                                                                                                                                                                                                                                       |          |               |         |    |  |
| Equipment<br>Malfunctions                     | Click here to enter text.                                             |                            |               |                         |                     |                                                                                                                                                                                                                                                                                                                                                                                                                                                                                                                                                                                                                                                                                                                                                                                                                                                                                                                                                                                                                                                                                                                                                                                                                                                                                                                                                       |          |               |         |    |  |
| Special Notes                                 | Click here to enter text.                                             |                            |               |                         |                     |                                                                                                                                                                                                                                                                                                                                                                                                                                                                                                                                                                                                                                                                                                                                                                                                                                                                                                                                                                                                                                                                                                                                                                                                                                                                                                                                                       |          |               |         |    |  |
|                                               | David Butterfield/Seattle ECC/PMEL                                    |                            |               |                         |                     |                                                                                                                                                                                                                                                                                                                                                                                                                                                                                                                                                                                                                                                                                                                                                                                                                                                                                                                                                                                                                                                                                                                                                                                                                                                                                                                                                       |          |               |         |    |  |
| Scientists Involved<br>(please provide name / | Verena Tunnicliffe/Seattle ECC/UVIC                                   |                            |               |                         |                     |                                                                                                                                                                                                                                                                                                                                                                                                                                                                                                                                                                                                                                                                                                                                                                                                                                                                                                                                                                                                                                                                                                                                                                                                                                                                                                                                                       |          |               |         |    |  |
|                                               | Tim Shank/WHOI/WHOI<br>Santiago Herrera(student)/WHOI/WOI             |                            |               |                         |                     |                                                                                                                                                                                                                                                                                                                                                                                                                                                                                                                                                                                                                                                                                                                                                                                                                                                                                                                                                                                                                                                                                                                                                                                                                                                                                                                                                       |          |               |         |    |  |
|                                               | Jill McDermott (student)/WHOI/WOI                                     |                            |               |                         |                     |                                                                                                                                                                                                                                                                                                                                                                                                                                                                                                                                                                                                                                                                                                                                                                                                                                                                                                                                                                                                                                                                                                                                                                                                                                                                                                                                                       |          |               |         |    |  |
|                                               | Catriona Munro (student)/WHOI/WOI                                     |                            |               |                         |                     |                                                                                                                                                                                                                                                                                                                                                                                                                                                                                                                                                                                                                                                                                                                                                                                                                                                                                                                                                                                                                                                                                                                                                                                                                                                                                                                                                       |          |               |         |    |  |
| location / affiliation /                      | Elizabeth Silbert (student)/WHOI/WOI                                  |                            |               |                         |                     |                                                                                                                                                                                                                                                                                                                                                                                                                                                                                                                                                                                                                                                                                                                                                                                                                                                                                                                                                                                                                                                                                                                                                                                                                                                                                                                                                       |          |               |         |    |  |
| email)                                        | Kristine Konsinski (student)/Seattle ECC/UH                           |                            |               |                         |                     |                                                                                                                                                                                                                                                                                                                                                                                                                                                                                                                                                                                                                                                                                                                                                                                                                                                                                                                                                                                                                                                                                                                                                                                                                                                                                                                                                       |          |               |         |    |  |
|                                               | Ellie Bors (student)/Seattle ECC/WHOI<br>Jim Holden/Jakarta ECC/UMASS |                            |               |                         |                     |                                                                                                                                                                                                                                                                                                                                                                                                                                                                                                                                                                                                                                                                                                                                                                                                                                                                                                                                                                                                                                                                                                                                                                                                                                                                                                                                                       |          |               |         |    |  |
|                                               | John Sherrin (student) – EX Control Room/U of Victoria                |                            |               |                         |                     |                                                                                                                                                                                                                                                                                                                                                                                                                                                                                                                                                                                                                                                                                                                                                                                                                                                                                                                                                                                                                                                                                                                                                                                                                                                                                                                                                       |          |               |         |    |  |
|                                               |                                                                       |                            |               |                         | dy – EX Control Roc |                                                                                                                                                                                                                                                                                                                                                                                                                                                                                                                                                                                                                                                                                                                                                                                                                                                                                                                                                                                                                                                                                                                                                                                                                                                                                                                                                       |          |               |         |    |  |