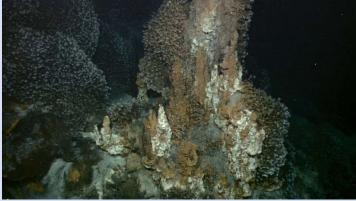

20100630\_05h01m50s06\_ROVHD\_CHIMNEY\_ZOOM Fields of sulfide chimneys covered with dense aggregations of stalked barnacles were revealed as the ROV ascended the summit ridge. The chimneys varied in terms of age and venting characteristics.