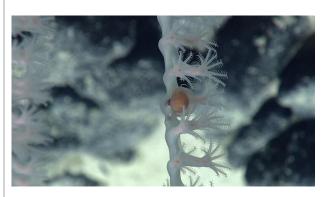

| n, we observed a uniform field of es, and shrimp were spotted in the sible new genus was collected. Are sighting of the hydromedusa, ony (bamboo coral). Numerous erved at depth, likely extending the ed upslope, the geology changed to his area was more densely harians, and Isidids. Throughout the centative deep-sea fishes were sp. and Bassozetus sp., an arrow- |



#### Overall Map of the ROV Dive Area

#### Close-up Map of Main Dive Site





Representative Photos of the Dive





Hydromedusa, *Angina citrea*, predating on Keratoisidinae bamboo coral.

Volcanic cone flank consisting of intact pillow lava forms coated with Mn-crust and Primnoid, Isidid, and Antipatharian coral communities in the distant background.





Stable volcanic rock outcrop with Primnoid coral communities surrounded by talus and

Bright red goosefish, *Chaunacops coloratus* posing proudly upon Mn-coated talus, likely



## sediment. from fractured pillow lavas.

# Samples Collected

| Sar | n | nl | ۵ |
|-----|---|----|---|
| Jai | ш | γı | C |

| Sample ID        | EX1708-DIVE01_SPEC01BIO |
|------------------|-------------------------|
| Date (UTC)       | 9/8/2017                |
| Time (UTC)       | 21:50                   |
| Depth (m)        | 3282.3                  |
| Temperatur