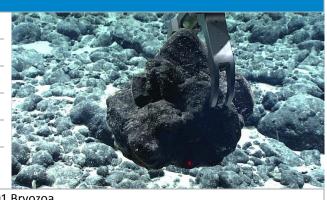

| Jai | ш | γı | C |

| Sample ID        | EX1708-DIVE01_SPEC01BIO |
|------------------|-------------------------|
| Date (UTC)       | 9/8/2017                |
| Time (UTC)       | 21:50                   |
| Depth (m)        | 3282.3                  |
| Temperature (°C) | 1.5                     |
| Field ID(s)      | Primnoidae              |
| Commensal ID and |                         |



Commensal ID and Field Identification

Comments

### Sample

| Sample ID        | EX1708-DIVE02_SPEC02GEO  |
|------------------|--------------------------|
| Date (UTC)       | 9/8/2017                 |
| Time (UTC)       | 23:46                    |
| Depth (m)        | 3207.0                   |
| Temperature (°C) | 1.5                      |
| Field ID(s)      | Manganese crusted basalt |



# Commensal ID and Field Identification

EX1708-DIVE02\_SPEC02GEO\_A01 Bryozoa
EX1708-DIVE02\_SPEC02GEO\_A02 Primnoidae
EX1708-DIVE02\_SPEC02GEO\_A03 Actiniaria
EX1708-DIVE02\_SPEC02GEO\_A04 Cladorhyzidae

EX1708-DIVE02\_SPEC02GEO\_A05 Stichopathes sp.?

Comments

### Sample

| Sample ID        | EX1708-DIVE02_SPEC03GEO |
|------------------|-------------------------|
| Date (UTC)       | 9/9/2017                |
| Time (UTC)       | 00:10                   |
| Depth (m)        | 3176.3                  |
| Temperature (°C) | 1.5                     |





| Field ID(s)                           | Manganese crusted basalt             |
|---------------------------------------|--------------------------------------|
| Commensal ID and Field Identification | EX1708-DIVE02_SPEC03GEO_A01 Br