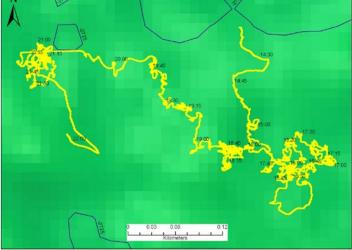

## **Description of the Dive:**

Little Hercules surveyed a gently sloping mound with corals, sponges, holothurians and imaged yellow mineral deposits in sediments before continuing to the NE to the next cluster of sulfide mounds. ROV then headed west to follow a line of sonar targets and found mounds with similar faunal composition and more yellow staining around cracks/orifices at the base of rocky outcrops. Sponges were abundant at the top of the mound. Little Hercules explored to the west and traversed over a mound similar to ones seen previously with fractured crust and Mn staining, before turning North. Here, Little Hercules imaged on old clam shell that appeared to be ~8 cm in length with no trail marks nearby. The surrounding sediment was platy and meter-high mounds were observed with no staining or sulfide.