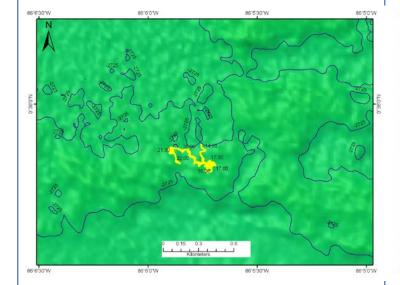

## **Purpose of the Dive**

To locate and explore the Off-Axis Sulfide Mounds.

## **Description of the Dive:**

Little Hercules surveyed a gently sloping mound with corals, sponges, holothurians and imaged yellow mineral deposits in sediments before continuing to the NE to the next cluster of sulfide mounds. ROV then headed west to follow a line of sonar targets and found mounds with similar faunal composition and more yellow staining around cracks/orifices at the base of rocky outcrops. Sponges were abundant at the top of the mound. Little Hercules explored to the west and traversed over a mound similar to ones seen previously with fractured crust and Mn staining, before turning North. Here, Little Hercules imaged on old clam shell that appeared to be ~8 cm in length with no trail marks nearby. The surrounding sediment was platy and meter-high mounds were observed with no staining or sulfide.