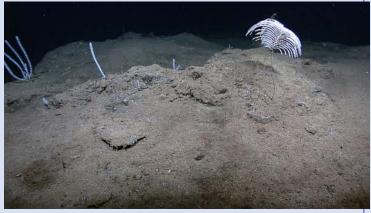

## Representative Photos of the Dive

One of the gently sloping mounds imaged during the dive.

Several small areas or yellow mineral deposits are visible at the base of the small ledge.

Please direct inquiries to: