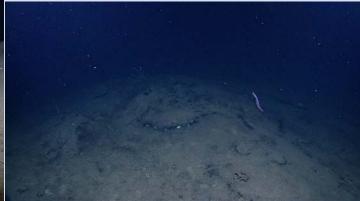

## Representative Photos of the Dive

One of the gently sloping mounds imaged during the dive.

Several small areas or yellow mineral deposits are visible at the base of the small ledge.

Please direct inquiries to: